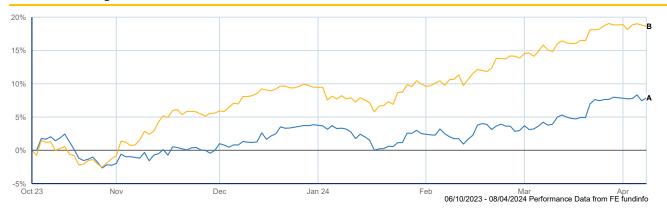

## Multi-Plot Charting

| Cumulative performance |               | 1m   | 3m   | 6m    | 1y    | 3у    | 5у    | 10y    | Start of<br>Data |
|------------------------|---------------|------|------|-------|-------|-------|-------|--------|------------------|
| Α                      | FTSE 100      | 4.0% | 4.4% | 7.9%  | 6.7%  | 28.0% | 28.6% | 76.9%  | 2309.0%          |
| В                      | FTSE Eurozone | 3.1% | 9.6% | 18.6% | 13.6% | 24.2% | 49.4% | 105.3% | 356.0%           |