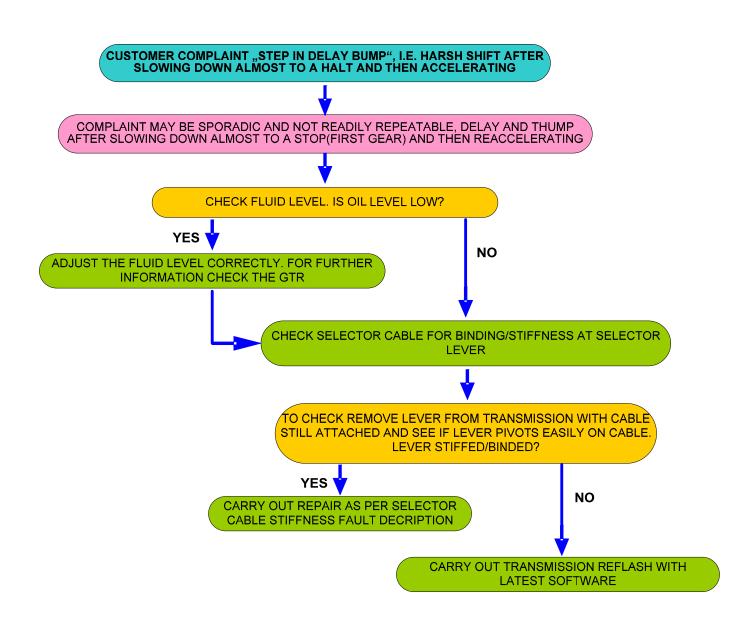

**



## **Grinding Noise At Constant Speed**



### Harsh Roll Out Shifts 2-1 (MY05 and MY06)

HARSH ROLL OUT SHIFTS 2-1



## Harsh Roll Out Shifts 2-1



# Holds 1st Gear After Cold Start (MY07)



#### Intermittent Slip – Transmission Switches To N - Bump - Jerky - Selector Lever







#### P0500 Vehicle Speed Sensor – Intermittant Loss Of Drive



## P0601 Internal Mechatronic Unit Fault (07MY)









#### P081C Transmission Fault On Message Centre – Selector Cable



#### P2743 Rear Differential – Not Transmission Temperature Sensor



## **Poor Shift Quality (General)**



## **Software Calibration Identification**

<u>"THE GOLDEN 6HP26 RULE":</u> BEFORE FLASHING A TRANSMISSION THE TRANSMISSION ADAPTIONS MUST BE RESET WITHOUT EXCEPTION



## Step In Delay - Bump (MY05 and MY06)







### **Transmission Overheat - Message**





ZF Trouble Shooting Guide General Information (All Applications)