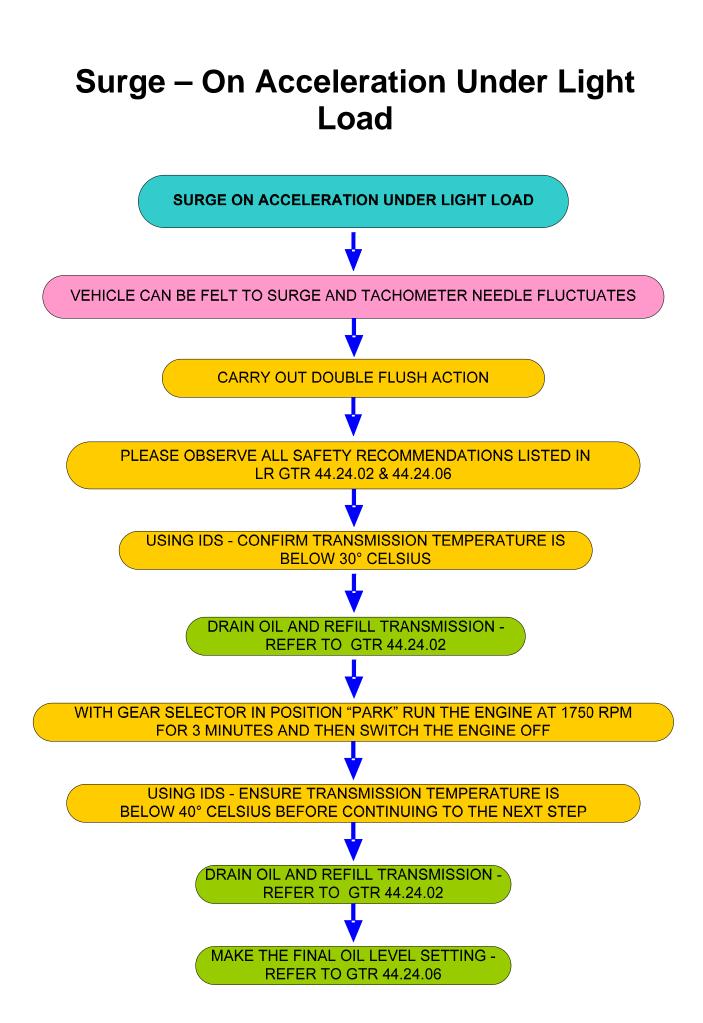

## **Grinding Noise At Constant Speed**



### Harsh Roll Out Shifts 2-1 (MY05 and MY06)

HARSH ROLL OUT SHIFTS 2-1



## Harsh Roll Out Shifts 2-1



# Holds 1st Gear After Cold Start (MY07)



#### Intermittent Slip – Transmission Switches To N - Bump - Jerky - Selector Lever







#### P0500 Vehicle Speed Sensor – Intermittant Loss Of Drive



## P0601 Internal Mechatronic Unit Fault (07MY)









#### P081C Transmission Fault On Message Centre – Selector Cable



#### P2743 Rear Differential – Not Transmission Temperature Sensor



## **Poor Shift Quality (General)**



## **Software Calibration Identification**

<u>"THE GOLDEN 6HP26 RULE":</u> BEFORE FLASHING A TRANSMISSION THE TRANSMISSION ADAPTIONS MUST BE RESET WITHOUT EXCEPTION



## Step In Delay - Bump (MY05 and MY06)







### **Transmission Overheat - Message**





ZF Trouble Shooting Guide General Information (All Applications)