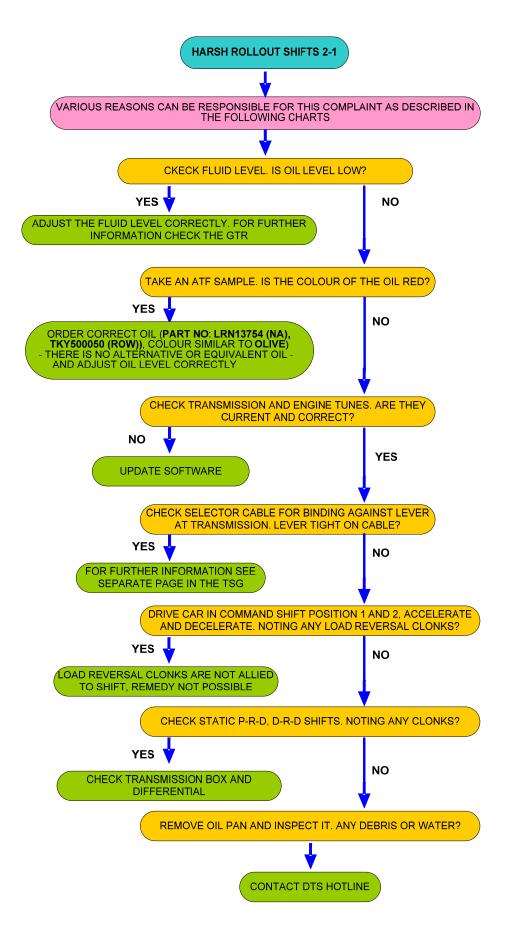

### Harsh Roll Out Shifts 2-1 (MY05 and MY06)

HARSH ROLL OUT SHIFTS 2-1

## Harsh Roll Out Shifts 2-1