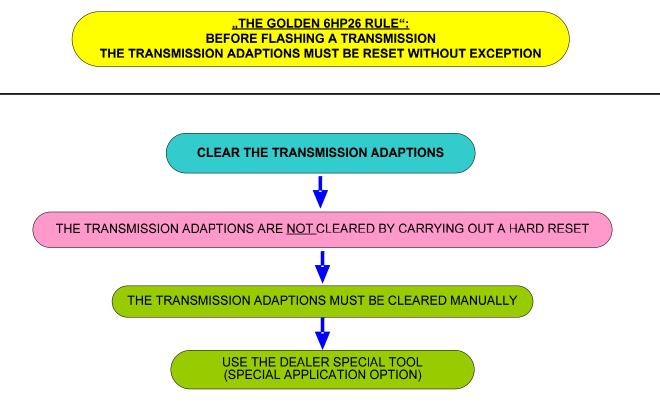

## **Software Calibration Identification**

<u>"THE GOLDEN 6HP26 RULE":</u> BEFORE FLASHING A TRANSMISSION THE TRANSMISSION ADAPTIONS MUST BE RESET WITHOUT EXCEPTION

#### Clear Transmission Adaption Values (with Dealer Special Tool)