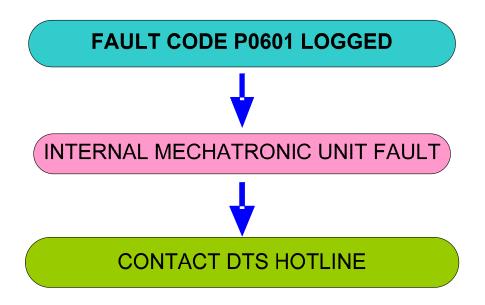

'real time' field issues and as such it will be updated on a regular basis.

If you have comments or questions relating to this publication please use the 'contact us' button on GTR.

November

2007

**Blank Page** 



## Carry Out Hard Reset (Battery) – Clear Engine Adaptions







#### Clear Transmission Adaption Values (with Dealer Special Tool)



#### **Does Not Upshift From First Gear**



## **Grinding Noise At Constant Speed**



### Harsh Roll Out Shifts 2-1 (MY05 and MY06)

HARSH ROLL OUT SHIFTS 2-1



## Harsh Roll Out Shifts 2-1



# Holds 1st Gear After Cold Start (MY07)



#### Intermittent Slip – Transmission Switches To N - Bump - Jerky - Selector Lever







#### P0500 Vehicle Speed Sensor – Intermittant Loss Of Drive



## P0601 Internal Mechatronic Unit Fault (07MY)









#### P081C Transmission Fault On Message Centre – Selector Cable



#### P2743 Rear Differential – Not Transmission Temperature Sensor



## **Poor Shift Quality (General)**



## **Software Calibration Identification**

<u>"THE GOLDEN 6HP26 RULE":</u> BEFORE FLASHING A TRANSMISSION THE TRANSMISSION ADAPTIONS MUST BE RESET WITHOUT EXCEPTION



## Step In Delay - Bump (MY05 and MY06)







### **Transmission Overheat - Message**





ZF Trouble Shooting Guide General Information (All Applications)