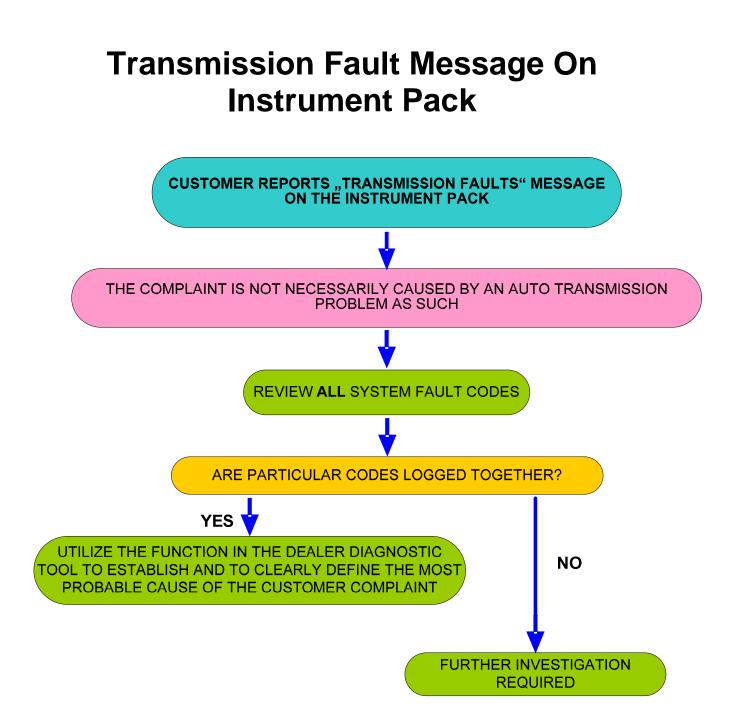

## **Grinding Noise At Constant Speed**



### Harsh Roll Out Shifts 2-1 (MY05 and MY06)

HARSH ROLL OUT SHIFTS 2-1



## Harsh Roll Out Shifts 2-1



# Holds 1st Gear After Cold Start (MY07)



#### Intermittent Slip – Transmission Switches To N - Bump - Jerky - Selector Lever







#### P0500 Vehicle Speed Sensor – Intermittant Loss Of Drive



## P0601 Internal Mechatronic Unit Fault (07MY)









#### P081C Transmission Fault On Message Centre – Selector Cable



#### P2743 Rear Differential – Not Transmission Temperature Sensor



## **Poor Shift Quality (General)**



## **Software Calibration Identification**

<u>"THE GOLDEN 6HP26 RULE":</u> BEFORE FLASHING A TRANSMISSION THE TRANSMISSION ADAPTIONS MUST BE RESET WITHOUT EXCEPTION



## Step In Delay - Bump (MY05 and MY06)







### **Transmission Overheat - Message**





ZF Trouble Shooting Guide General Information (All Applications)