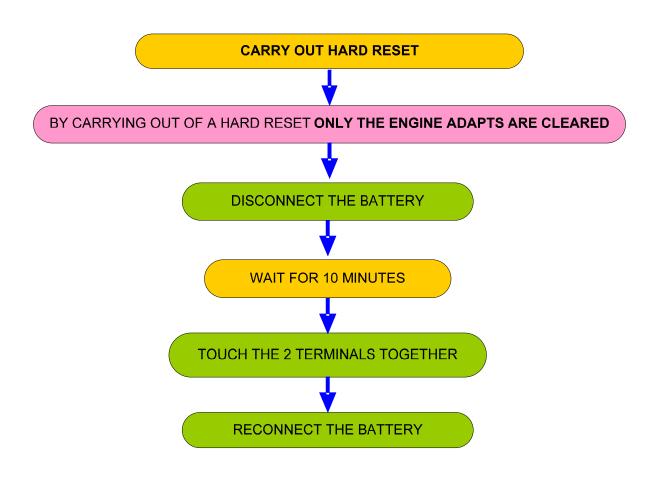

intended to cover 6 speed transmission vehicles, which include the following;

- L320 Range Rover Sport
- L322 Range Rover

This file is intended as a supplement to the workshop manuals; specifically to accompany the Description & Operation, and Diagnosis and Testing sections.

It covers problems with both the transmissions themselves, and vehicle-related problems.

It has been compiled using information learned from investigations during assembly, field cases and at dealerships. The guide is a supplement based on 'real time' field issues and as such it will be updated on a regular basis.

If you have comments or questions relating to this publication please use the 'contact us' button on GTR.

November

2007

**Blank Page** 



## Carry Out Hard Reset (Battery) – Clear Engine Adaptions







#### Clear Transmission Adaption Values (with Dealer Special Tool)



#### **Does Not Upshift From First Gear**



## **Grinding Noise At Constant Speed**



### Harsh Roll Out Shifts 2-1 (MY05 and MY06)

HARSH ROLL OUT SHIFTS 2-1



## Harsh Roll Out Shifts 2-1



# Holds 1st Gear After Cold Start (MY07)



#### Intermittent Slip – Transmission Switches To N - Bump - Jerky - Selector Lever







#### P0500 Vehicle Speed Sensor – Intermittant Loss Of Drive



## P0601 Internal Mechatronic Unit Fault (07MY)









#### P081C Transmission Fault On Message Centre – Selector Cable



#### P2743 Rear Differential – Not Transmission Temperature Sensor



## **Poor Shift Quality (General)**



## **Software Calibration Identification**

<u>"THE GOLDEN 6HP26 RULE":</u> BEFORE FLASHING A T