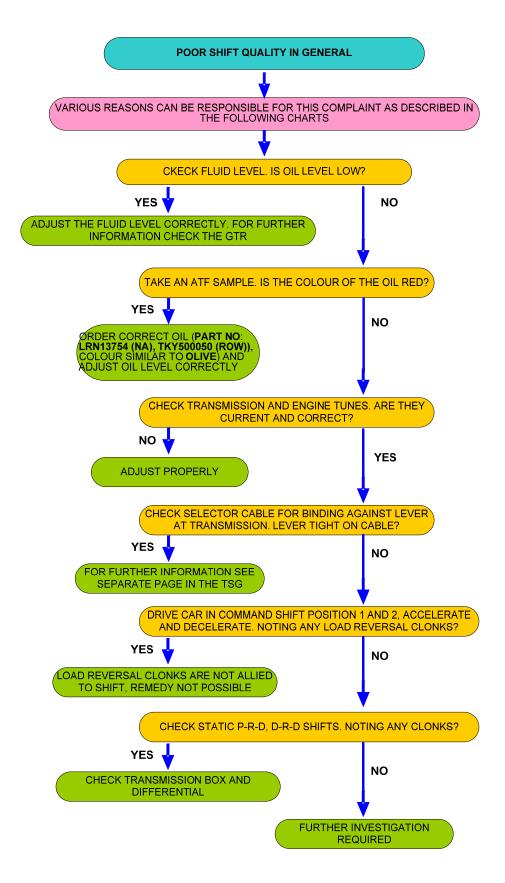

November

2007

**Blank Page** 



## Carry Out Hard Reset (Battery) – Clear Engine Adaptions







#### Clear Transmission Adaption Values (with Dealer Special Tool)



#### **Does Not Upshift From First Gear**



## **Grinding Noise At Constant Speed**



### Harsh Roll Out Shifts 2-1 (MY05 and MY06)

HARSH ROLL OUT SHIFTS 2-1



## Harsh Roll Out Shifts 2-1



# Holds 1st Gear After Cold Start (MY07)



#### Intermittent Slip – Transmission Switches To N - Bump - Jerky - Selector Lever







#### P0500 Vehicle Speed Sensor – Intermittant Loss Of Drive



## P0601 Internal Mechatronic Unit Fault (07MY)









#### P081C Transmission Fault On Message Centre – Selector Cable



#### P2743 Rear Differential – Not Transmission Temperature Sensor



## **Poor Shift Quality (General)**



## **Software Calibration Identification**

<u>"THE GOLDEN 6HP26 RULE":</u> BEFORE FLASHING A TRANSMISSION THE TRANSMISSION ADAPTIONS MUST BE RESET WITHOUT EXCEPTION



## Step In Delay - Bump (MY05 and MY06)







### **Transmission Overheat - Message**





ZF Trouble Shooting Guide General Information (All Applications)