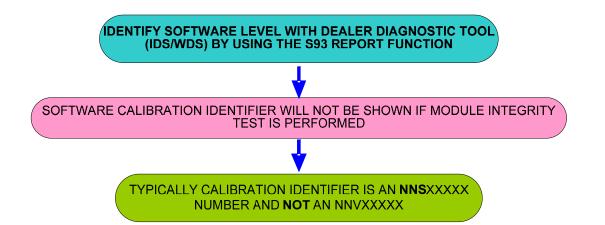

## **Software Calibration Identification**

<u>"THE GOLDEN 6HP26 RULE":</u> BEFORE FLASHING A TRANSMISSION THE TRANSMISSION ADAPTIONS MUST BE RESET WITHOUT EXCEPTION