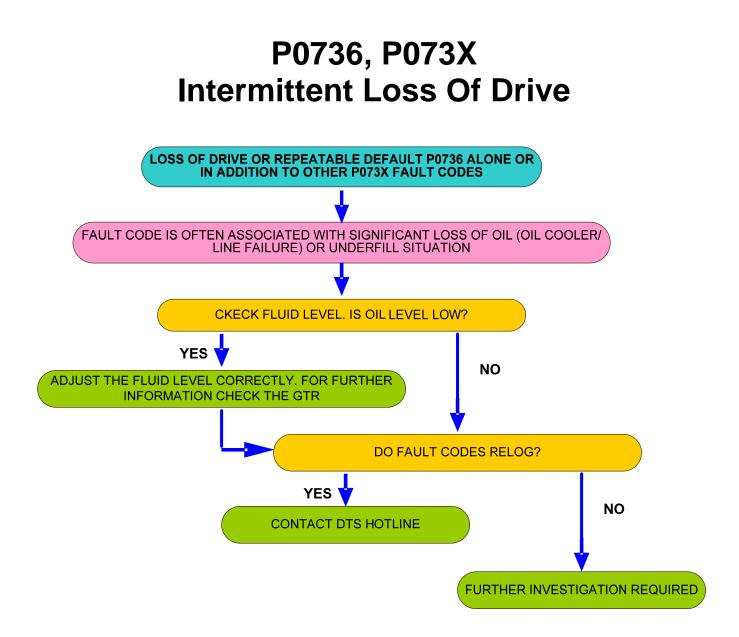

al time' field issues and as such it will be updated on a regular basis.

If you have comments or questions relating to this publication please use the 'contact us' button on GTR.

November

2007

**Blank Page** 



## Carry Out Hard Reset (Battery) – Clear Engine Adaptions







#### Clear Transmission Adaption Values (with Dealer Special Tool)



#### **Does Not Upshift From First Gear**



## **Grinding Noise At Constant Speed**



### Harsh Roll Out Shifts 2-1 (MY05 and MY06)

HARSH ROLL OUT SHIFTS 2-1



## Harsh Roll Out Shifts 2-1



# Holds 1st Gear After Cold Start (MY07)



#### Intermittent Slip – Transmission Switches To N - Bump - Jerky - Selector Lever







#### P0500 Vehicle Speed Sensor – Intermittant Loss Of Drive



## P0601 Internal Mechatronic Unit Fault (07MY)









#### P081C Transmission Fault On Message Centre – Selector Cable



#### P2743 Rear Differential – Not Transmission Temperature Sensor



## **Poor Shift Quality (General)**



## **Software Calibration Identification**

<u>"THE GOLDEN 6HP26 RULE":</u> BEFORE FLASHING A TRANSMISSION THE TRANSMISSION ADAPTIONS MUST BE RESET WITHOUT EXCEPTION



## Step In Delay - Bump (MY05 and MY06)







### **Transmission Overheat - Message**





ZF Trouble Shooting Guide General Information (All Applications)