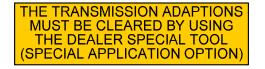

ended to cover 6 speed transmission vehicles, which include the following;

- L320 Range Rover Sport
- L322 Range Rover

This file is intended as a supplement to the workshop manuals; specifically to accompany the Description & Operation, and Diagnosis and Testing sections.

It covers problems with both the transmissions themselves, and vehicle-related problems.

It has been compiled using information learned from investigations during assembly, field cases and at dealerships. The guide is a supplement based on 'real time' field issues and as such it will be updated on a regular basis.

If you have comments or questions relating to this publication please use the 'contact us' button on GTR.

November

2007

**Blank Page** 



## Carry Out Hard Reset (Battery) – Clear Engine Adaptions







#### Clear Transmission Adaption Values (with Dealer Special Tool)



#### **Does Not Upshift From First Gear**



## **Grinding Noise At Constant Speed**



### Harsh Roll Out Shifts 2-1 (MY05 and MY06)

HARSH ROLL OUT SHIFTS 2-1



## Harsh Roll Out Shifts 2-1



# Holds 1st Gear After Cold Start (MY07)



#### Intermittent Slip – Transmission Switches To N - Bump - Jerky - Selector Lever







#### P0500 Vehicle Speed Sensor – Intermittant Loss Of Drive



## P0601 Internal Mechatronic Unit Fault (07MY)









#### P081C Transmission Fault On Message Centre – Selector Cable



#### P2743 Rear Differential – Not Transmission Temperature Sensor



## **Poor Shift Quality (General)**



## **Software Calibration Identification**

<u>"THE GOLDEN 6HP26 RULE":</u> BEFORE FLASHING A TRANS