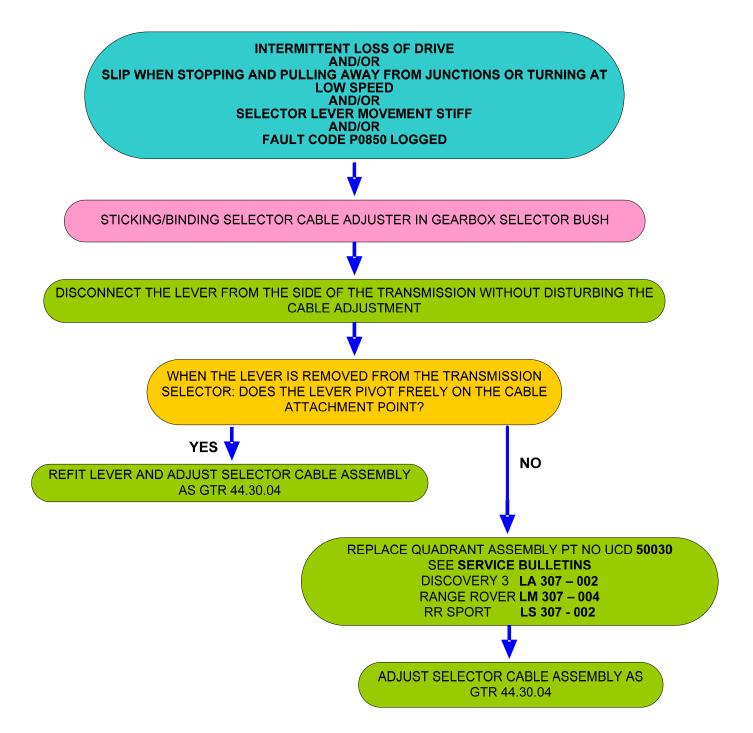

#### Intermittent Slip – Transmission Switches To N - Bump - Jerky - Selector Lever

#### P0500 Vehicle Speed Sensor – Intermittant Loss Of Drive

#### P081C Transmission Fault On Message Centre – Selector Cable