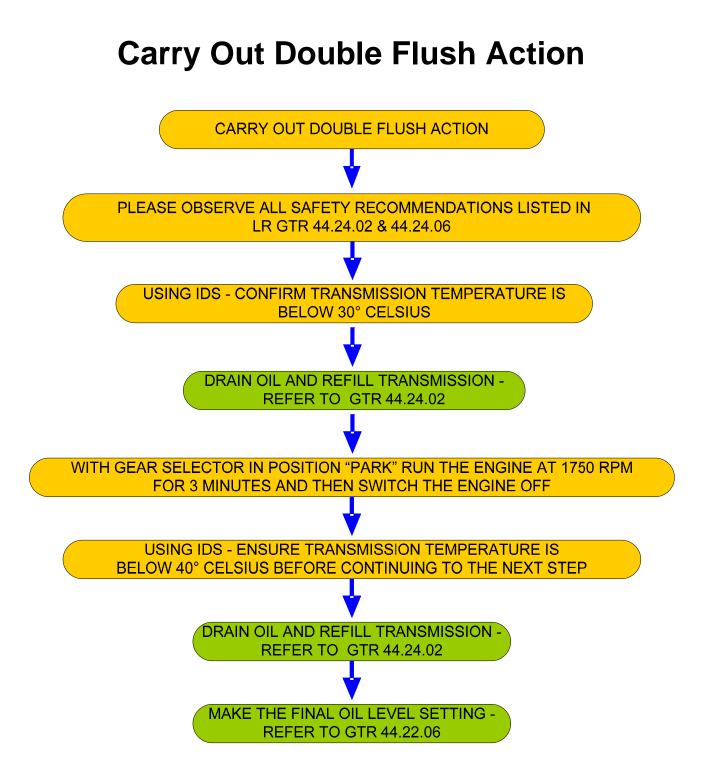

## **Software Calibration Identification**

<u>"THE GOLDEN 6HP26 RULE":</u> BEFORE FLASHING A TRANSMISSION THE TRANSMISSION ADAPTIONS MUST BE RESET WITHOUT EXCEPTION