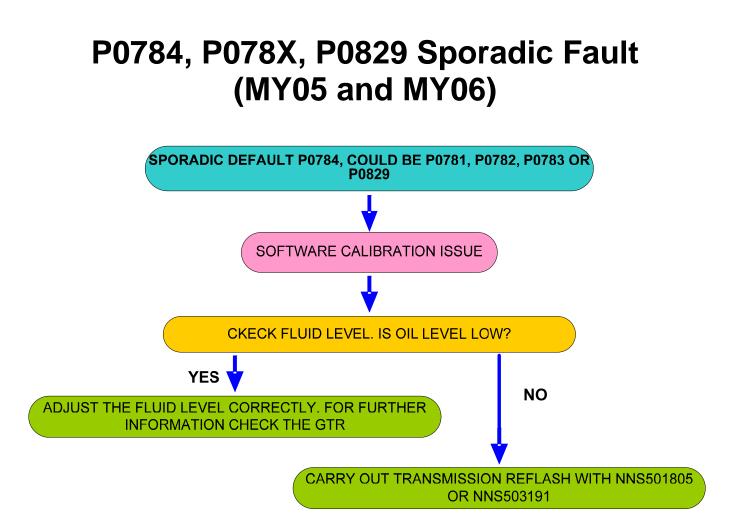

### Harsh Roll Out Shifts 2-1 (MY05 and MY06)

HARSH ROLL OUT SHIFTS 2-1

## Harsh Roll Out Shifts 2-1