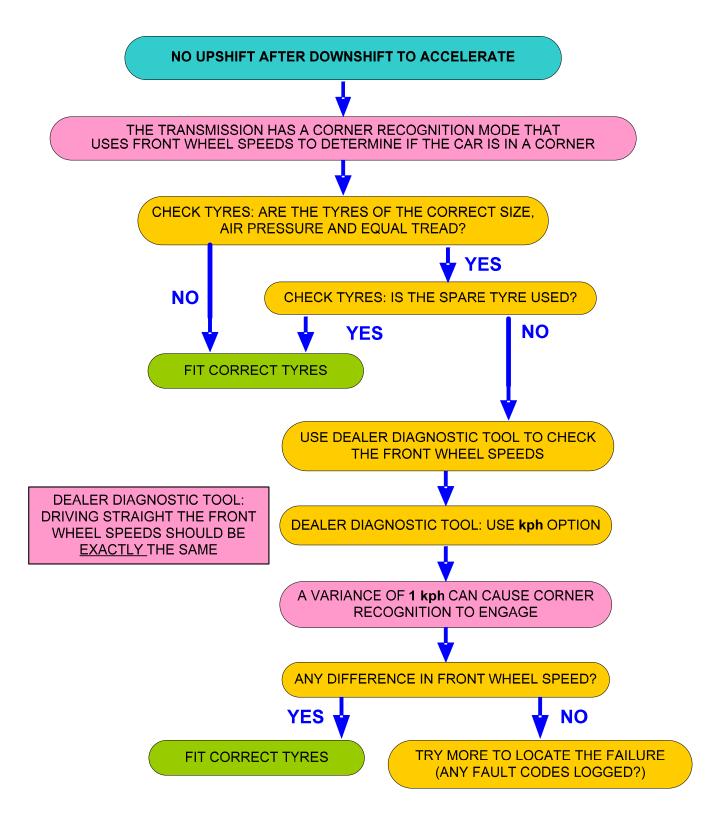

ion learned from investigations during assembly, field cases and at dealerships. The guide is a supplement based on 'real time' field issues and as such it will be updated on a regular basis.

If you have comments or questions relating to this publication please use the 'contact us' button on GTR.

November

2007

**Blank Page** 



## Carry Out Hard Reset (Battery) – Clear Engine Adaptions







#### Clear Transmission Adaption Values (with Dealer Special Tool)



#### **Does Not Upshift From First Gear**



## **Grinding Noise At Constant Speed**



### Harsh Roll Out Shifts 2-1 (MY05 and MY06)

HARSH ROLL OUT SHIFTS 2-1



## Harsh Roll Out Shifts 2-1



# Holds 1st Gear After Cold Start (MY07)



#### Intermittent Slip – Transmission Switches To N - Bump - Jerky - Selector Lever







#### P0500 Vehicle Speed Sensor – Intermittant Loss Of Drive



## P0601 Internal Mechatronic Unit Fault (07MY)









#### P081C Transmission Fault On Message Centre – Selector Cable



#### P2743 Rear Differential – Not Transmission Temperature Sensor



## **Poor Shift Quality (General)**



## **Software Calibration Identification**

<u>"THE GOLDEN 6HP26 RULE":</u> BEFORE FLASHING A TRANSMISSION THE TRANSMISSION ADAPTIONS MUST BE RESET WITHOUT EXCEPTION



## Step In Delay - Bump (MY05 and MY06)







### **Transmission Overheat - Message**





ZF Trouble Shooting Guide General Information (All Applications)