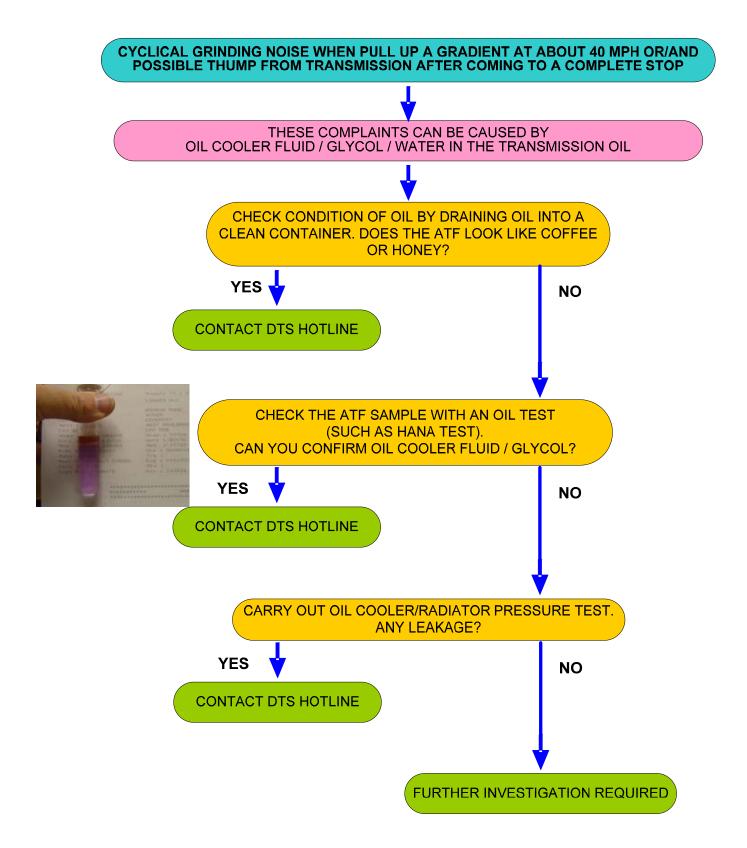

to the workshop manuals; specifically to accompany the Description & Operation, and Diagnosis and Testing sections.

It covers problems with both the transmissions themselves, and vehicle-related problems.

It has been compiled using information learned from investigations during assembly, field cases and at dealerships. The guide is a supplement based on 'real time' field issues and as such it will be updated on a regular basis.

If you have comments or questions relating to this publication please use the 'contact us' button on GTR.

November

2007

**Blank Page** 



## Carry Out Hard Reset (Battery) – Clear Engine Adaptions







#### Clear Transmission Adaption Values (with Dealer Special Tool)



#### **Does Not Upshift From First Gear**



## **Grinding Noise At Constant Speed**



### Harsh Roll Out Shifts 2-1 (MY05 and MY06)

HARSH ROLL OUT SHIFTS 2-1



## Harsh Roll Out Shifts 2-1



# Holds 1st Gear After Cold Start (MY07)



#### Intermittent Slip – Transmission Switches To N - Bump - Jerky - Selector Lever







#### P0500 Vehicle Speed Sensor – Intermittant Loss Of Drive



## P0601 Internal Mechatronic Unit Fault (07MY)









#### P081C Transmission Fault On Message Centre – Selector Cable



#### P2743 Rear Differential – Not Transmission Temperature Sensor



## **Poor Shift Quality (General)**



## **Software Calibration Identification**

<u>"THE GOLDEN 6HP26 RULE":</u> BEFORE FLASHING A TRANSMISSION THE TRANSMISSION ADAPTIONS MUST BE RESET WITHOUT EXCEPTION



## Step In Delay - Bump (MY05 and MY06)







### **Transmission Overheat - Message**