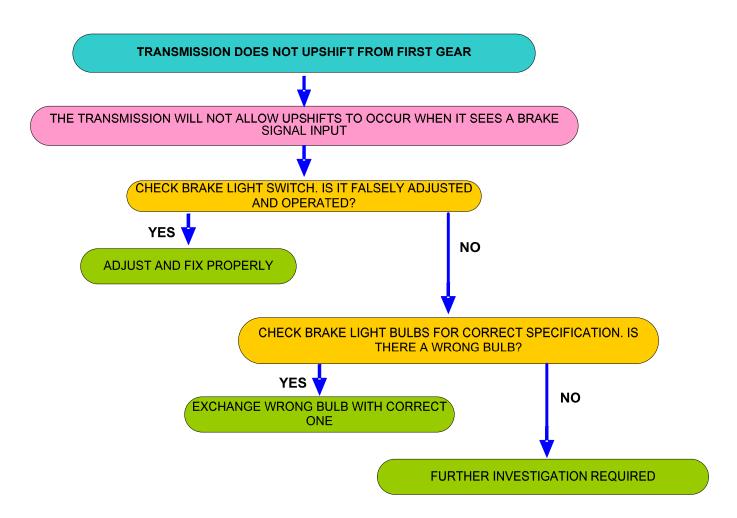

over

This file is intended as a supplement to the workshop manuals; specifically to accompany the Description & Operation, and Diagnosis and Testing sections.

It covers problems with both the transmissions themselves, and vehicle-related problems.

It has been compiled using information learned from investigations during assembly, field cases and at dealerships. The guide is a supplement based on 'real time' field issues and as such it will be updated on a regular basis.

If you have comments or questions relating to this publication please use the 'contact us' button on GTR.

November

2007

**Blank Page** 



## Carry Out Hard Reset (Battery) – Clear Engine Adaptions







#### Clear Transmission Adaption Values (with Dealer Special Tool)



#### **Does Not Upshift From First Gear**



## **Grinding Noise At Constant Speed**



### Harsh Roll Out Shifts 2-1 (MY05 and MY06)

HARSH ROLL OUT SHIFTS 2-1



## Harsh Roll Out Shifts 2-1



# Holds 1st Gear After Cold Start (MY07)



#### Intermittent Slip – Transmission Switches To N - Bump - Jerky - Selector Lever







#### P0500 Vehicle Speed Sensor – Intermittant Loss Of Drive



## P0601 Internal Mechatronic Unit Fault (07MY)









#### P081C Transmission Fault On Message Centre – Selector Cable



#### P2743 Rear Differential – Not Transmission Temperature Sensor



## **Poor Shift Quality (General)**



## **Software Calibration Identification**

<u>"THE GOLDEN 6HP26 RULE":</u> BEFORE FLASHING A TRANSMISSION THE TRANSMISSION ADAPTIONS MUST BE RESET WITHOUT EXCEPTION



## Step In Delay - Bump (MY05 and MY06)