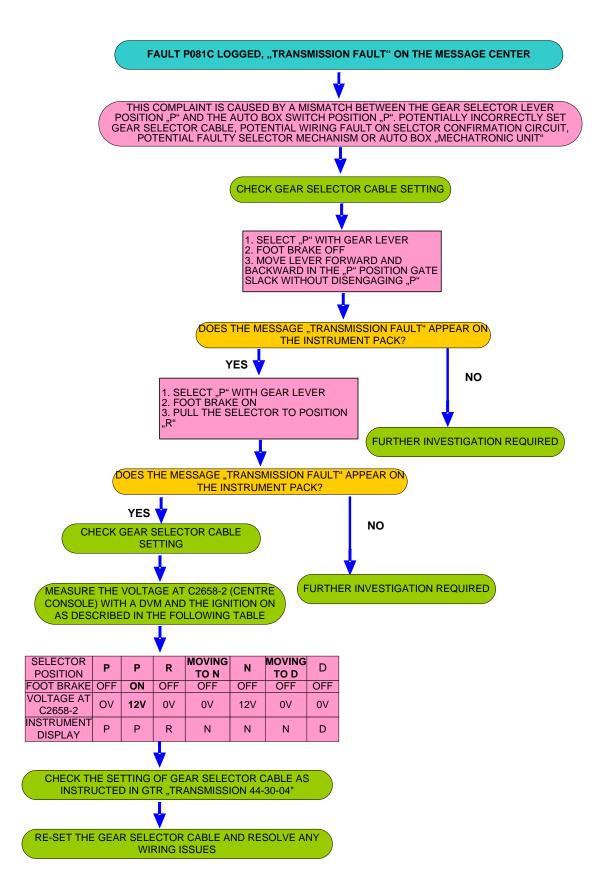

s.

If you have comments or questions relating to this publication please use the 'contact us' button on GTR.

November

2007

**Blank Page** 



## Carry Out Hard Reset (Battery) – Clear Engine Adaptions







#### Clear Transmission Adaption Values (with Dealer Special Tool)



#### **Does Not Upshift From First Gear**



## **Grinding Noise At Constant Speed**



### Harsh Roll Out Shifts 2-1 (MY05 and MY06)

HARSH ROLL OUT SHIFTS 2-1



## Harsh Roll Out Shifts 2-1



# Holds 1st Gear After Cold Start (MY07)



#### Intermittent Slip – Transmission Switches To N - Bump - Jerky - Selector Lever







#### P0500 Vehicle Speed Sensor – Intermittant Loss Of Drive



## P0601 Internal Mechatronic Unit Fault (07MY)









#### P081C Transmission Fault On Message Centre – Selector Cable



#### P2743 Rear Differential – Not Transmission Temperature Sensor



## **Poor Shift Quality (General)**



## **Software Calibration Identification**

<u>"THE GOLDEN 6HP26 RULE":</u> BEFORE FLASHING A TRANSMISSION THE TRANSMISSION ADAPTIONS MUST BE RESET WITHOUT EXCEPTION



## Step In Delay - Bump (MY05 and MY06)







### **Transmission Overheat - Message**





ZF Trouble Shooting Guide General Information (All Applications)