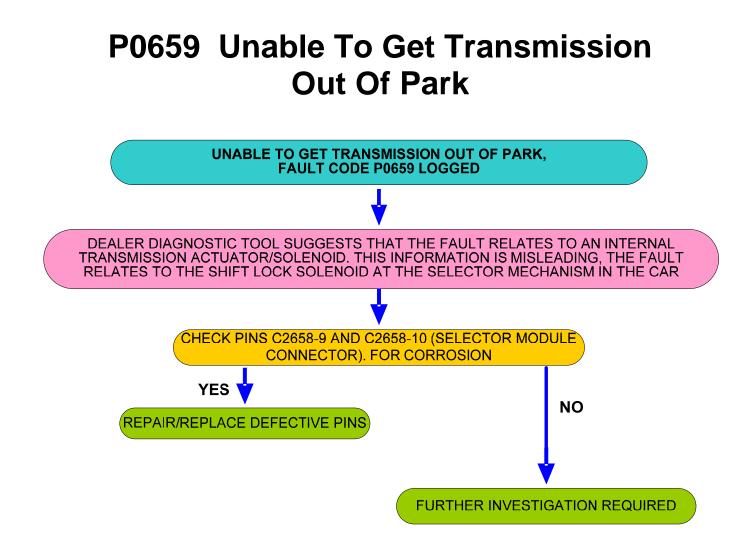

real time' field issues and as such it will be updated on a regular basis.

If you have comments or questions relating to this publication please use the 'contact us' button on GTR.

November

2007

**Blank Page** 



## Carry Out Hard Reset (Battery) – Clear Engine Adaptions







#### Clear Transmission Adaption Values (with Dealer Special Tool)



#### **Does Not Upshift From First Gear**



## **Grinding Noise At Constant Speed**



### Harsh Roll Out Shifts 2-1 (MY05 and MY06)

HARSH ROLL OUT SHIFTS 2-1



## Harsh Roll Out Shifts 2-1



# Holds 1st Gear After Cold Start (MY07)



#### Intermittent Slip – Transmission Switches To N - Bump - Jerky - Selector Lever







#### P0500 Vehicle Speed Sensor – Intermittant Loss Of Drive



## P0601 Internal Mechatronic Unit Fault (07MY)









#### P081C Transmission Fault On Message Centre – Selector Cable



#### P2743 Rear Differential – Not Transmission Temperature Sensor



## **Poor Shift Quality (General)**



## **Software Calibration Identification**

<u>"THE GOLDEN 6HP26 RULE":</u> BEFORE FLASHING A TRANSMISSION THE TRANSMISSION ADAPTIONS MUST BE RESET WITHOUT EXCEPTION



## Step In Delay - Bump (MY05 and MY06)







### **Transmission Overheat - Message**





ZF Trouble Shooting Guide General Information (All Applications)