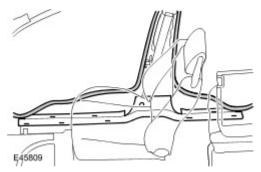

## Removal

- 1. Remove the B-pillar lower trim panel. For additional information, refer to B-Pillar Lower Trim Panel (76.13.29) (Section 501-05)
- 2. Release the front and rear door weatherstrips to access the scuff plate trim panel.

- 3. Remove the scuff plate trim panel.
  - Remove the 9 clips.
- 4. NOTE:

Do not disassemble further if the component is removed for access only. Remove the 9 clips from the scuff plate trim panel.