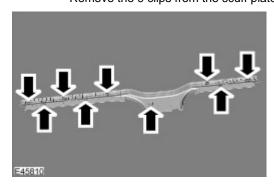

- 3. Remove the scuff plate trim panel.
  - Remove the 9 clips.
- 4. NOTE:

Do not disassemble further if the component is removed for access only. Remove the 9 clips from the scuff plate trim panel.

## Installation

- 1. Install the scuff plate trim panel.
  - Install the clips.
  - Secure with the clips.
- 2. Attach the door weatherstrips.
- 3. Install the B-pillar lower trim panel. For additional information, refer to B-Pillar Lower Trim Panel (76.13.29) (Section 501-05)