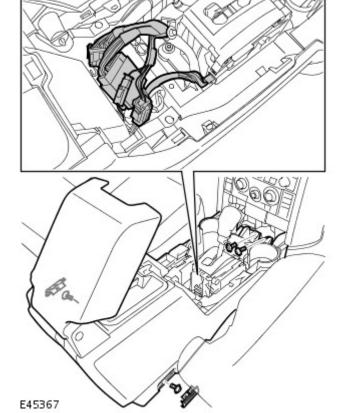

- **3.** Release the floor console wiring harness and disconnect the 5 electrical connectors.
  - 4. Remove the floor console.
    - Move the front seats fully forwards.
    - Remove both rear Torx bolt covers.
    - Remove the 4 Torx bolts.

**5.** NOTE: Do not disassemble further if the component is removed for access only.

Remove the floor console lid.

- Open the lid.
- Remove the 2 Torx bolts.

• Remove the 2 covers.

- $\textbf{6.} \ \ \text{Remove the floor console stowage compartment}.$ 
  - Remove the 2 Torx screws.
  - Release the 5 clips.