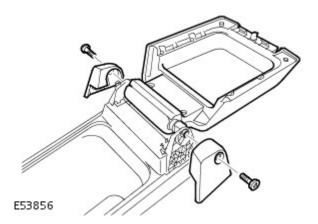

- 7. Remove the auxiliary socket panel.
  - Release the 2 clips.
  - Disconnect the 2 electrical connectors.

- **8.** Remove the floor console register trim panel.
  - Release the 6 clips.
  - Remove the screw.

- 9. Remove the cup holder.
  - Release the 2 clips.

10. Remove the wiring harness.

Release the 3 clips.