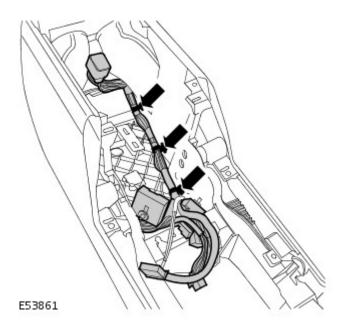

- **3.** Release the floor console wiring harness and disconnect the 5 electrical connectors.
  - 4. Remove the floor console.
    - Move the front seats fully forwards.
    - Remove both rear Torx bolt covers.
    - Remove the 4 Torx bolts.

- 9. Remove the cup holder.
  - Release the 2 clips.

10. Remove the wiring harness.

Release the 3 clips.