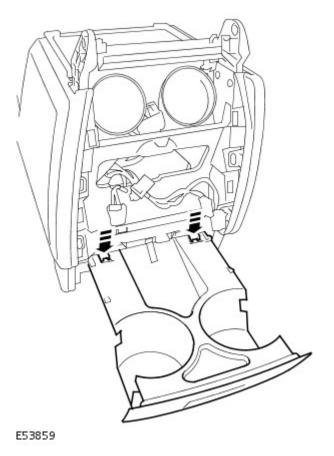

**5.** NOTE: Do not disassemble further if the component is removed for access only.

Remove the floor console lid.

- Open the lid.
- Remove the 2 Torx bolts.

• Remove the 2 covers.

- $\textbf{6.} \ \ \text{Remove the floor console stowage compartment}.$ 
  - Remove the 2 Torx screws.
  - Release the 5 clips.