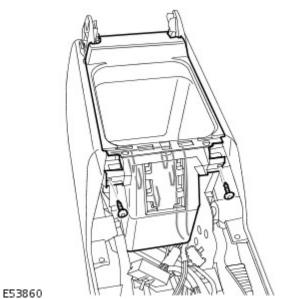

**5.** NOTE: Do not disassemble further if the component is removed for access only.

Remove the floor console lid.

- Open the lid.
- Remove the 2 Torx bolts.

• Remove the 2 covers.

- $\textbf{6.} \ \ \text{Remove the floor console stowage compartment}.$ 
  - Remove the 2 Torx screws.
  - Release the 5 clips.