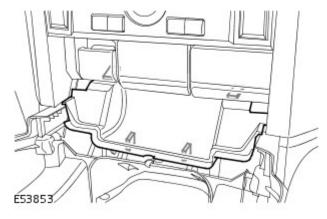

## Removal

- Remove the floor console upper panel.
  For additional information, refer to: Floor Console Upper Panel (501-12 Instrument Panel and Console, Removal and Installation).
  - 2. Remove the cigar lighter assembly closing panel.
    - Release the 4 clips.