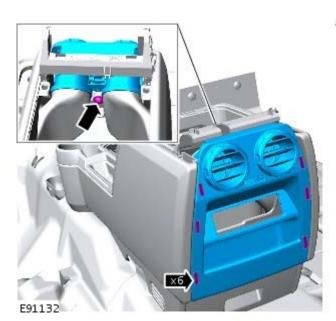

- 7. Remove the auxiliary socket panel.
  - Release the 2 clips.
  - Disconnect the 2 electrical connectors.

- **8.** Remove the floor console register trim panel.
  - Release the 6 clips.
  - Remove the screw.