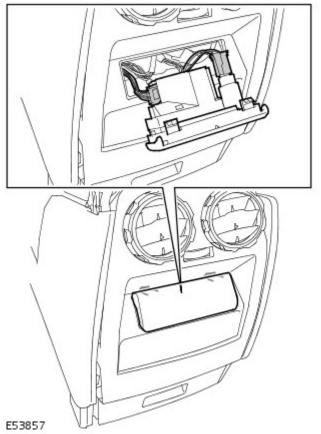

## Removal

- Remove the floor console upper panel.
  For additional information, refer to: Floor Console Upper Panel (501-12 Instrument Panel and Console, Removal and Installation).
  - 2. Remove the cigar lighter assembly closing panel.
    - Release the 4 clips.